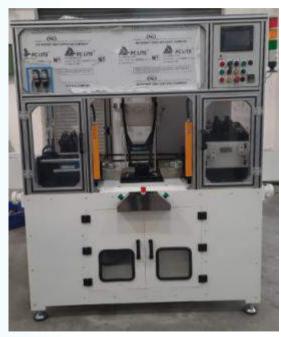

#### **Assembly machines**

Machine Name - Shock Absorber Assembly
Machine Type - Assembly
Customer - TENNECO

Machine Name – Straight Plug Pressing SPM
Machine Type – Assembly
Customer – Keihin FIE
(Hitachi Astemo)