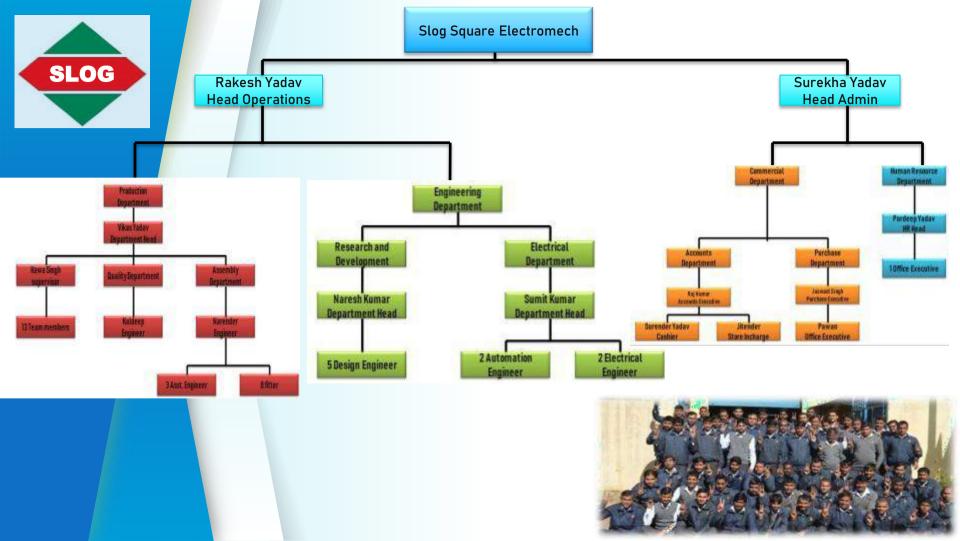

#### **Company Profile**

Established in 2006 we started as proprietorship firm Slog Square Electromech (Mr. Rakesh Kumar- Proprietor) specializing in Special Purpose Machines, Jigs & Fixtures, technological up-gradation of conventional machine Tools etc.

In February 2018 we changed the constitution as Pvt Ltd company under the title Slog Square Electromech Pvt Ltd. With an in-house design and manufacturing facilities, we are in the forefront to provide best solutions in the field of machining, testing and assembly SPM's.