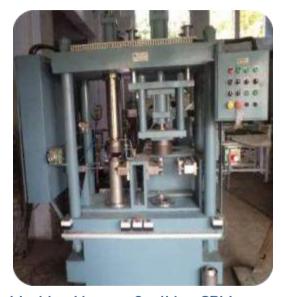

#### **Pressing machines**

Machine Name – Combo Pressing Machine Machine Type – Pressing & Assembly Customer – Best Koki

Machine Name – Ball Joint Press Machine Machine Type – Pressing Customer – Somic ZF

#### **Pressing Machines**

Machine Name – Bush Press Machine Machine Type – Pressing Customer – Somic ZF

Machine Name – Fuel Joint Pressing Machine Type – Assembly Press Customer – Keihin FIE (Hitachi Astemo)