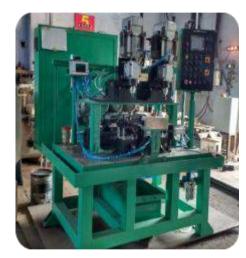

## **Assembly machines**

Machine Name – Bush, Seal & Bearing Assembly Machine Type – Assembly Machine Customer – BEST KOKI