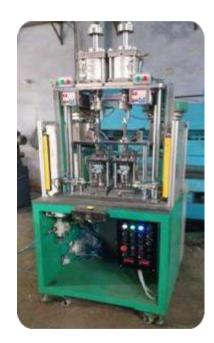

# Our Products Assembly machines

Machine Name – Ball Joint Assembly Machine Machine Type – Assembly Customer – Somic ZF

Machine Name – PURGE JOINT PRESSING Machine Type – Assembly Customer – Keihin FIE (Hitachi Astemo)

#### **Assembly machines**

Machine Name - Shock Absorber Assembly
Machine Type - Assembly
Customer - TENNECO

Machine Name – Straight Plug Pressing SPM
Machine Type – Assembly
Customer – Keihin FIE
(Hitachi Astemo)

## **Assembly machines**

Machine Name – Bush, Seal & Bearing Assembly Machine Type – Assembly Machine Customer – BEST KOKI

#### **Pressing machines**

Machine Name – Combo Pressing Machine Machine Type – Pressing & Assembly Customer – Best Koki

Machine Name – Ball Joint Press Machine Machine Type – Pressing Customer – Somic ZF

#### **Pressing Machines**

Machine Name – Bush Press Machine Machine Type – Pressing Customer – Somic ZF

Machine Name – Fuel Joint Pressing Machine Type – Assembly Press Customer – Keihin FIE (Hitachi Astemo)