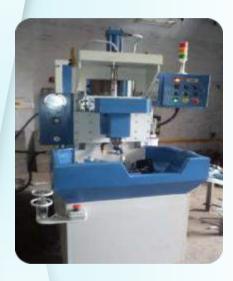

#### **Deburring Machines**

Machine Name – Wire brushing machine Machine Type – Deburring Customer – Roop Automotives Ltd

Machine Name - Clutch Plate Deburring Machine Type - Deburring Customer - FCC