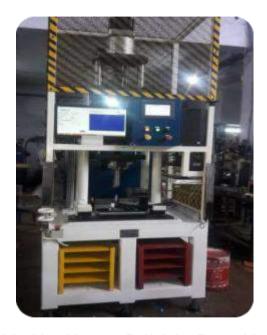

#### **Facing Machine**

Machine Name – Facing & Deburring Machine
Machine Type – Facing Machine
Customer – Keihin FIE
(Hitachi Astemo)

#### **Welding Machine**

Machine Name – Double Torch Welding SPM Machine Type – Welding Machine Customer – Uniparts India Ltd

#### **Yarn Rewinding**

Machine Name :- Yarn Rewinding Machine Customer:- YKK

## Straightening

Machine Name – Straightening Machine Machine Type – Straightening Customer – Shriram Piston & Rings Ltd