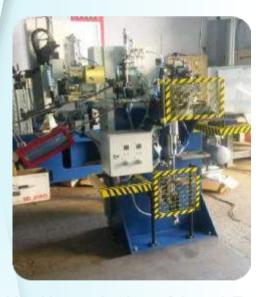

# Our Products Assembly machines

Machine Name – Ball Joint Assembly Machine Machine Type – Assembly Customer – Somic ZF

Machine Name – PURGE JOINT PRESSING Machine Type – Assembly Customer – Keihin FIE (Hitachi Astemo)

#### **Assembly machines**

Machine Name - Shock Absorber Assembly
Machine Type - Assembly
Customer - TENNECO

Machine Name – Straight Plug Pressing SPM
Machine Type – Assembly
Customer – Keihin FIE
(Hitachi Astemo)

## **Assembly machines**

Machine Name – Bush, Seal & Bearing Assembly Machine Type – Assembly Machine Customer – BEST KOKI

#### **Pressing machines**

Machine Name – Combo Pressing Machine Machine Type – Pressing & Assembly Customer – Best Koki

Machine Name – Ball Joint Press Machine Machine Type – Pressing Customer – Somic ZF

#### **Pressing Machines**

Machine Name – Bush Press Machine Machine Type – Pressing Customer – Somic ZF

Machine Name – Fuel Joint Pressing Machine Type – Assembly Press Customer – Keihin FIE (Hitachi Astemo)